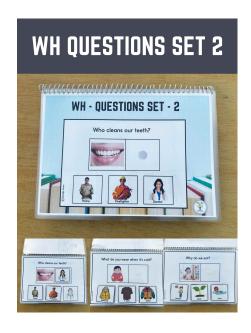

# WH QUESTIONS FOR SPEECH THERAPY - SET 2

File type: Hardcopy Total Page- 12

**Grades: Not Grade Specified** 

Subject: Special Education, Occupational Therapy, Speech

Therapy, ABA

Format: Laminated velcro Book