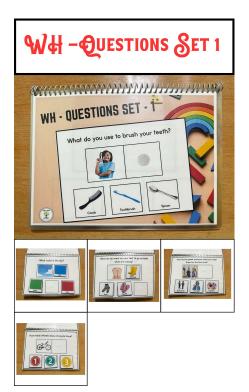

# WH QUESTIONS FOR SPEECH THERAPY - SET 1

File type: Hardcopy Total Page- 12

**Grades: Not Grade Specified** 

Subject: Special Education, Occupational Therapy, Speech

Therapy, ABA

Format: Laminated velcro Book