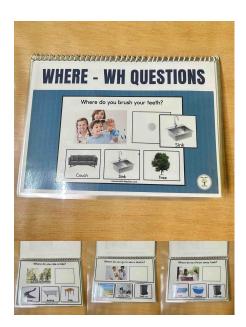

#### WHERE - WH QUESTIONS FOR AUTISM

File type: Hardcopy Total Page- 12

**Grades: Not Grade Specified** 

Subject: Special Education, Occupational Therapy, Speech

Therapy, ABA

Format: Laminated velcro Book

Read More SKU: N/A