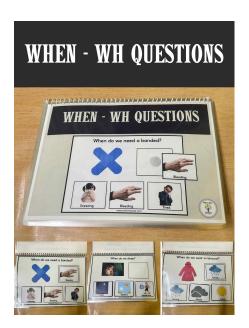

### WHEN - WH QUESTIONS FOR AUTISM

File type: Hardcopy Total Page- 12

**Grades: Not Grade Specified** 

Subject: Special Education, Occupational Therapy, Speech

Therapy, ABA

Format: Laminated velcro Book

Read More SKU: N/A